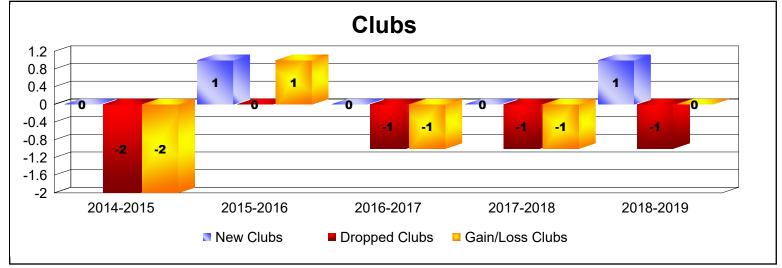

District 11 C2

As of June 2019 Cumulative

| Year      | New<br>Clubs | Dropped<br>Clubs | Gain/<br>Loss<br>Clubs | New<br>Members | Charter<br>Members | Reinstate<br>Members | Transfer<br>Members | Total<br>Member<br>Added | Total<br>Members<br>Dropped | Gain/<br>Loss<br>Members |
|-----------|--------------|------------------|------------------------|----------------|--------------------|----------------------|---------------------|--------------------------|-----------------------------|--------------------------|
| 2014-2015 | 0            | -2               | -2                     | 55             | 0                  | 1                    | 3                   | 59                       | -97                         | -38                      |
| 2015-2016 | 1            | 0                | 1                      | 71             | 30                 | 5                    | 1                   | 107                      | -83                         | 24                       |
| 2016-2017 | 0            | -1               | -1                     | 89             | 2                  | 1                    | 5                   | 97                       | -97                         | 0                        |
| 2017-2018 | 0            | -1               | -1                     | 103            | 0                  | 3                    | 2                   | 108                      | -104                        | 4                        |
| 2018-2019 | 1            | -1               | 0                      | 99             | 24                 | 15                   | 5                   | 143                      | -141                        | 2                        |
| Average   | 0            | -1               | -1                     | 83             | 11                 | 5                    | 3                   | 103                      | -104                        | -2                       |