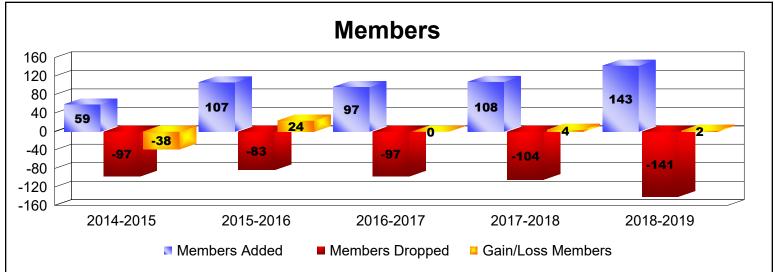

District 11 C2

As of June 2019 Cumulative

| Year      | New<br>Clubs | Dropped<br>Clubs | Gain/<br>Loss<br>Clubs | New<br>Members | Charter<br>Members | Reinstate<br>Members | Transfer<br>Members | Total<br>Member<br>Added | Total<br>Members<br>Dropped | Gain/<br>Loss<br>Members |
|-----------|--------------|------------------|------------------------|----------------|--------------------|----------------------|---------------------|--------------------------|-----------------------------|--------------------------|
| 2014-2015 | 0            | -2               | -2                     | 55             | 0                  | 1                    | 3                   | 59                       | -97                         | -38                      |
| 2015-2016 | 1            | 0                | 1                      | 71             | 30                 | 5                    | 1                   | 107                      | -83                         | 24                       |
| 2016-2017 | 0            | -1               | -1                     | 89             | 2                  | 1                    | 5                   | 97                       | -97                         | 0                        |
| 2017-2018 | 0            | -1               | -1                     | 103            | 0                  | 3                    | 2                   | 108                      | -104                        | 4                        |
| 2018-2019 | 1            | -1               | 0                      | 99             | 24                 | 15                   | 5                   | 143                      | -141                        | 2                        |
| Average   | 0            | -1               | -1                     | 83             | 11                 | 5                    | 3                   | 103                      | -104                        | -2                       |